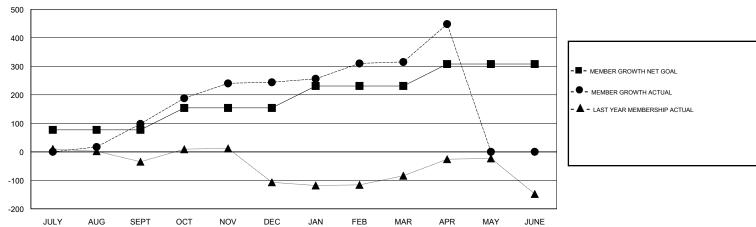

### GOALS AND ACTUAL MEMBERS CUMULATIVE

| DROPPED CLUBS: 0  DROPPED MEMBERS |     | 52 CLUBS OF 67 ADDED 1 OR MORE<br>NEW MEMBERS | GENDER DISTRIBUTION  MALE 1,208 (50.93%)  FEMALE 1,164 (49.07%)  Women Percentage Fiscal Year Goal: 50% |     |
|-----------------------------------|-----|-----------------------------------------------|---------------------------------------------------------------------------------------------------------|-----|
| DECEASED                          | 8   | CLICK HERE FOR CUMULATIVE                     | TOTAL FAMILY UNIT MEMBERS                                                                               |     |
| CLUB CANCELLED                    | 0   | MEMBERSHIP DATA                               |                                                                                                         | 351 |
| OTHER                             | 154 |                                               | FAMILY MEMBERS PAYING HALF  DUES                                                                        |     |
| TOTAL                             | 162 |                                               |                                                                                                         |     |

### **LOCATION PHILIPPINES**

**GMT CA** 

|                       | Club          | s         |               |                       | Me                        | mbers                   |                                              |
|-----------------------|---------------|-----------|---------------|-----------------------|---------------------------|-------------------------|----------------------------------------------|
| RESULTS FOR 2017-2018 |               |           |               | RESULTS FOR 2017-2018 |                           |                         |                                              |
| QUARTER               | NEW CLUB GOAL | NEW CLUBS | DROPPED CLUBS | QUARTER               | MEMBER GROWTH NET<br>GOAL | MEMBER GROWTH<br>ACTUAL | DROPPED MEMBERS ACTUAL (including transfers) |
| JULY/AUG/SEPT         | 2             | 2         | 0             | JULY/AUG/SEPT         | 77                        | 164                     | 60                                           |
| OCT/NOV/DEC           | 2             | 2         | 0             | OCT/NOV/DEC           | 77                        | 211                     | 65                                           |
| JAN/FEB/MAR           | 2             | 2         | 0             | JAN/FEB/MAR           | 77                        | 120                     | 33                                           |
| APR/MAY/JUNE          | 2             | 4         | 0             | APR/MAY/JUNE          | 77                        | 139                     | 5                                            |