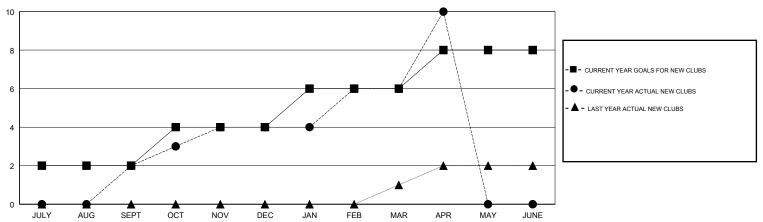

#### GOALS AND ACTUAL NEW CLUBS CUMULATIVE

### **LOCATION PHILIPPINES**

**GMT CA** 

|                       | Club          | s         |               |                       | Me                        | mbers                   |                                              |
|-----------------------|---------------|-----------|---------------|-----------------------|---------------------------|-------------------------|----------------------------------------------|
| RESULTS FOR 2017-2018 |               |           |               | RESULTS FOR 2017-2018 |                           |                         |                                              |
| QUARTER               | NEW CLUB GOAL | NEW CLUBS | DROPPED CLUBS | QUARTER               | MEMBER GROWTH NET<br>GOAL | MEMBER GROWTH<br>ACTUAL | DROPPED MEMBERS ACTUAL (including transfers) |
| JULY/AUG/SEPT         | 2             | 2         | 0             | JULY/AUG/SEPT         | 77                        | 164                     | 60                                           |
| OCT/NOV/DEC           | 2             | 2         | 0             | OCT/NOV/DEC           | 77                        | 211                     | 65                                           |
| JAN/FEB/MAR           | 2             | 2         | 0             | JAN/FEB/MAR           | 77                        | 120                     | 33                                           |
| APR/MAY/JUNE          | 2             | 4         | 0             | APR/MAY/JUNE          | 77                        | 139                     | 5                                            |